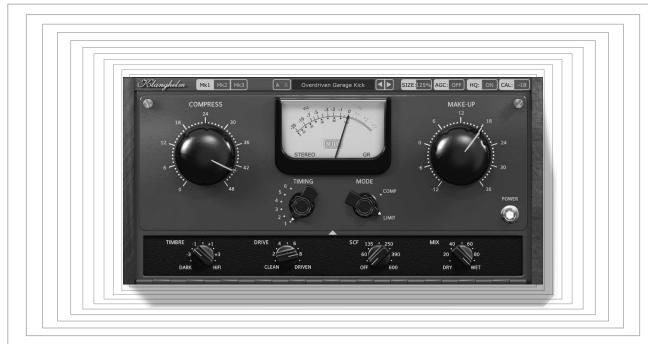

**MJUC** 

Home: https://klanghelm.com/contents/products/MJUC.html Manual: https://klanghelm.com/docs/MJUC-manual.pdf

Version: 1.8.1 Plug-in vendor: Klanghelm Category: Compressor

# **DESCRIPTION**

Character compressor, variable tube. Very thick and colored results, shine most on low end. Warm even if not snappiest. Expect EQ changes.

Hidden UI section is a must.

### **PURPOSE**

Kick Voice Track Lo-fi Bass Guitar Bus Vintage Drums Strings Master Modern