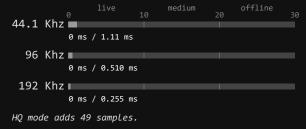

# CPU TIME Smart Silence: No 44.1 Khz 96 Khz 192 Khz HQ mode adds 120% Load.

### **LATENCY**